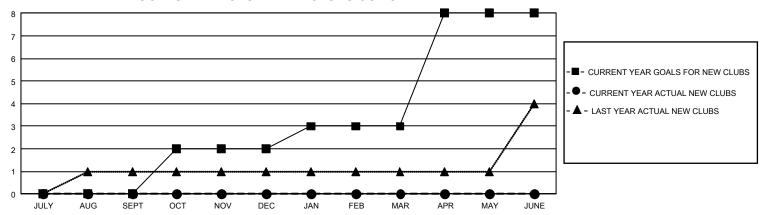

## GMT Constitutional Area 2, Group D

REPORT DOES NOT INCLUDE CLUBS IN UNDISTRICTED AREAS.

| Clubs         |               |             |               | Members               |                         |                         |                                                    |
|---------------|---------------|-------------|---------------|-----------------------|-------------------------|-------------------------|----------------------------------------------------|
|               | RESULTS FOR   | R 2021-2022 |               | RESULTS FOR 2021-2022 |                         |                         |                                                    |
| QUARTER       | NEW CLUB GOAL | NEW CLUBS   | DROPPED CLUBS | QUARTER MEN           | IBER GROWTH NET<br>GOAL | MEMBER GROWTH<br>ACTUAL | DROPPED MEMBERS<br>ACTUAL (including<br>transfers) |
| JULY/AUG/SEPT | 0             | 0           | 4             | JULY/AUG/SEPT         | 65                      | 84                      | 164                                                |
| OCT/NOV/DEC   | 6             | 0           | 2             | OCT/NOV/DEC           | 120                     | 136                     | 262                                                |
| JAN/FEB/MAR   | 3             | 0           | 5             | JAN/FEB/MAR           | 100                     | 168                     | 231                                                |
| APR/MAY/JUNE  | 15            | 0           | 0             | APR/MAY/JUNE          | 111                     | 0                       | 0                                                  |

## GOALS AND ACTUAL NEW CLUBS CUMULATIVE

| DROPPED CLUBS: 11 |     | 115 CLUBS OF 363 ADDED 1<br>OR MORE NEW MEMBERS | GENDER DISTRIBUTION  MALE 4,934 (71.39%) |                |  |
|-------------------|-----|-------------------------------------------------|------------------------------------------|----------------|--|
|                   |     |                                                 |                                          | ` ′            |  |
|                   |     |                                                 | FEMALE                                   | 1,976 (28.59%) |  |
| DROPPED MEMBERS   |     |                                                 | NON BINARY                               | 0 (0.00%)      |  |
| DECEASED          | 87  |                                                 | PREFER NOT TO ANSWER                     | 1 (0.01%)      |  |
| CLUB CANCELLED    | 64  |                                                 | TOTAL FAMILY UNIT MEMBERS                | 1,181          |  |
| OTHER             | 506 | CLICK HERE FOR                                  | ,                                        |                |  |
| TOTAL             | 657 | CUMULATIVE MEMBERSHIP DATA                      | FAMILY MEMBERS PAYING HALF DUES 60       |                |  |