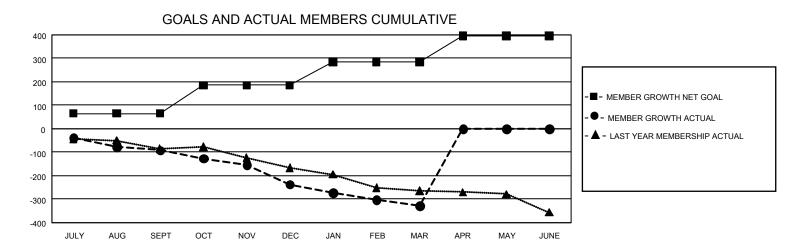

## GMT Constitutional Area 2, Group D

REPORT DOES NOT INCLUDE CLUBS IN UNDISTRICTED AREAS.

| Clubs         |               |             |               | Members               |                         |                         |                                                    |
|---------------|---------------|-------------|---------------|-----------------------|-------------------------|-------------------------|----------------------------------------------------|
|               | RESULTS FOR   | R 2021-2022 |               | RESULTS FOR 2021-2022 |                         |                         |                                                    |
| QUARTER       | NEW CLUB GOAL | NEW CLUBS   | DROPPED CLUBS | QUARTER MEN           | IBER GROWTH NET<br>GOAL | MEMBER GROWTH<br>ACTUAL | DROPPED MEMBERS<br>ACTUAL (including<br>transfers) |
| JULY/AUG/SEPT | 0             | 0           | 4             | JULY/AUG/SEPT         | 65                      | 84                      | 164                                                |
| OCT/NOV/DEC   | 6             | 0           | 2             | OCT/NOV/DEC           | 120                     | 136                     | 262                                                |
| JAN/FEB/MAR   | 3             | 0           | 5             | JAN/FEB/MAR           | 100                     | 168                     | 231                                                |
| APR/MAY/JUNE  | 15            | 0           | 0             | APR/MAY/JUNE          | 111                     | 0                       | 0                                                  |

## GOALS AND ACTUAL NEW CLUBS CUMULATIVE

| DROPPED CLUBS: 11 |     | 115 CLUBS OF 363 ADDED 1<br>OR MORE NEW MEMBERS | GENDER DISTRIBUTION  MALE 4,934 (71.39%) |                |  |
|-------------------|-----|-------------------------------------------------|------------------------------------------|----------------|--|
|                   |     |                                                 |                                          | ` ′            |  |
|                   |     |                                                 | FEMALE                                   | 1,976 (28.59%) |  |
| DROPPED MEMBERS   |     |                                                 | NON BINARY                               | 0 (0.00%)      |  |
| DECEASED          | 87  |                                                 | PREFER NOT TO ANSWER                     | 1 (0.01%)      |  |
| CLUB CANCELLED    | 64  |                                                 | TOTAL FAMILY UNIT MEMBERS                | 1,181          |  |
| OTHER             | 506 | CLICK HERE FOR                                  | ,                                        |                |  |
| TOTAL             | 657 | CUMULATIVE MEMBERSHIP DATA                      | FAMILY MEMBERS PAYING HALF DUES 60       |                |  |